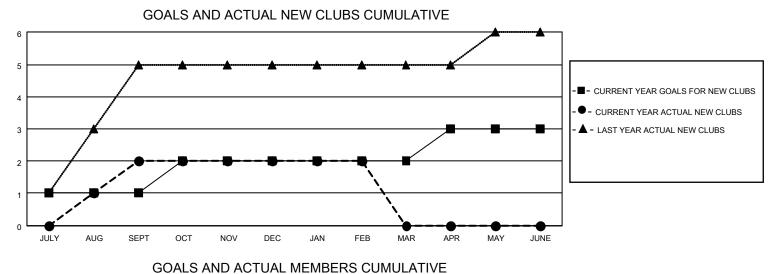

## LOCATION THAILAND

District 310 A1

Results as of: 2/28/2023

| Clubs                 |               |           |               | Members               |                        |                         |                                                    |
|-----------------------|---------------|-----------|---------------|-----------------------|------------------------|-------------------------|----------------------------------------------------|
| RESULTS FOR 2022-2023 |               |           |               | RESULTS FOR 2022-2023 |                        |                         |                                                    |
| QUARTER               | NEW CLUB GOAL | NEW CLUBS | DROPPED CLUBS | QUARTER               | BER GROWTH NET<br>GOAL | MEMBER GROWTH<br>ACTUAL | DROPPED<br>MEMBERS ACTUAL<br>(including transfers) |
| JULY/AUG/SEPT         | 1             | 2         | 0             | JULY/AUG/SEPT         | 15                     | 158                     | 49                                                 |
| OCT/NOV/DEC           | 1             | 0         | 2             | OCT/NOV/DEC           | 15                     | 31                      | 219                                                |
| JAN/FEB/MAR           | 0             | 0         | 0             | JAN/FEB/MAR           | 0                      | 50                      | 2                                                  |
| APR/MAY/JUNE          | 1             | 0         | 0             | APR/MAY/JUNE          | 15                     | 0                       | 0                                                  |