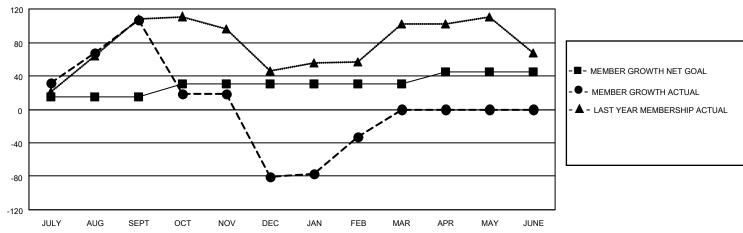

## LOCATION THAILAND

District 310 A1

Results as of: 2/28/2023

| Clubs                 |               |           |               | Members               |                        |                         |                                                    |
|-----------------------|---------------|-----------|---------------|-----------------------|------------------------|-------------------------|----------------------------------------------------|
| RESULTS FOR 2022-2023 |               |           |               | RESULTS FOR 2022-2023 |                        |                         |                                                    |
| QUARTER               | NEW CLUB GOAL | NEW CLUBS | DROPPED CLUBS | QUARTER               | BER GROWTH NET<br>GOAL | MEMBER GROWTH<br>ACTUAL | DROPPED<br>MEMBERS ACTUAL<br>(including transfers) |
| JULY/AUG/SEPT         | 1             | 2         | 0             | JULY/AUG/SEPT         | 15                     | 158                     | 49                                                 |
| OCT/NOV/DEC           | 1             | 0         | 2             | OCT/NOV/DEC           | 15                     | 31                      | 219                                                |
| JAN/FEB/MAR           | 0             | 0         | 0             | JAN/FEB/MAR           | 0                      | 50                      | 2                                                  |
| APR/MAY/JUNE          | 1             | 0         | 0             | APR/MAY/JUNE          | 15                     | 0                       | 0                                                  |